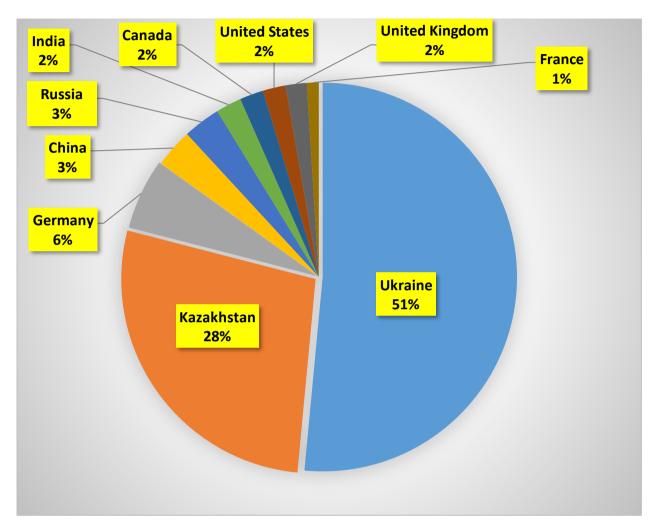

#### **TOP TEN SOURCE MARKETS – JANUARY TO FEBRUARY - 2021**

Ukraine, Kazakhstan, Germany China and Russian Federation were Sri Lanka's top five international tourist generating markets from January to February this year. Ukraine was the largest source of tourist traffic to Sri Lanka with 51% of the total traffic received from January to February 2021. Kazakhstan accounted for 28% of the total traffic; while Germany, China & Russian Federation accounted for 6%, 3% (both)respectively.

| Rank | Country of Residence | Country of Residence  Tourist Arrivals (Jan - Feb) 2021  Tourist Arrivals (Jan - Feb) 2020 |        |        |  |
|------|----------------------|--------------------------------------------------------------------------------------------|--------|--------|--|
| 1    | Ukraine              | 2,305                                                                                      | 14,621 | (84.2) |  |
| 2    | Kazakhstan           | 1,232                                                                                      | 1,855  | (33.6) |  |
| 3    | Germany              | 264                                                                                        | 27,899 | (99.1) |  |
| 4    | China                | 144                                                                                        | 24,459 | (99.4) |  |
| 5    | Russian Federation   | 139                                                                                        | 40,564 | (99.7) |  |
| 6    | India                | 96                                                                                         | 76,757 | (99.9) |  |
| 7    | Canada               | 88                                                                                         | 10,992 | (99.2) |  |
| 8    | United States        | 85                                                                                         | 15,297 | (99.4) |  |
| 9    | United Kingdom       | 79                                                                                         | 47,486 | (99.8) |  |
| 10   | France               | 44                                                                                         | 20,782 | (99.8) |  |