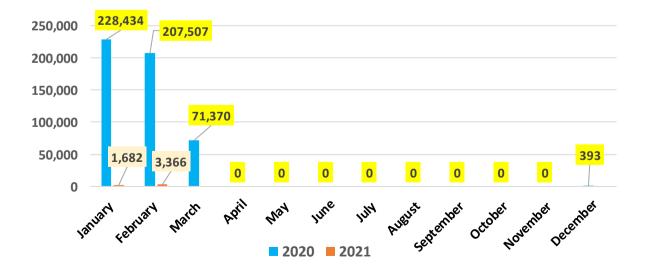

The largest source markets recorded for the month of February was Kazakhstan, followed by the Ukraine, and Germany.

|                      |         |       | %                 |
|----------------------|---------|-------|-------------------|
| Month                | 2020    | 2021  | change<br>2021/20 |
| January              | 228,434 | 1,682 | (99.3)            |
| February             | 207,507 | 3,366 | (98.4)            |
| March                | 71,370  | -     | -                 |
| April                | 0       | -     | -                 |
| May                  | 0       | -     | 1                 |
| June                 | 0       | -     | -                 |
| July                 | 0       | -     | -                 |
| August               | 0       | -     | -                 |
| September            | 0       | -     | -                 |
| October              | 0       | -     | -                 |
| November             | 0       | -     | -                 |
| December             | 393     | -     | -                 |
| Total<br>(Jan ~ Feb) | 435,941 | 5,048 | (98.8)            |
| TOTAL                | 507,704 |       |                   |