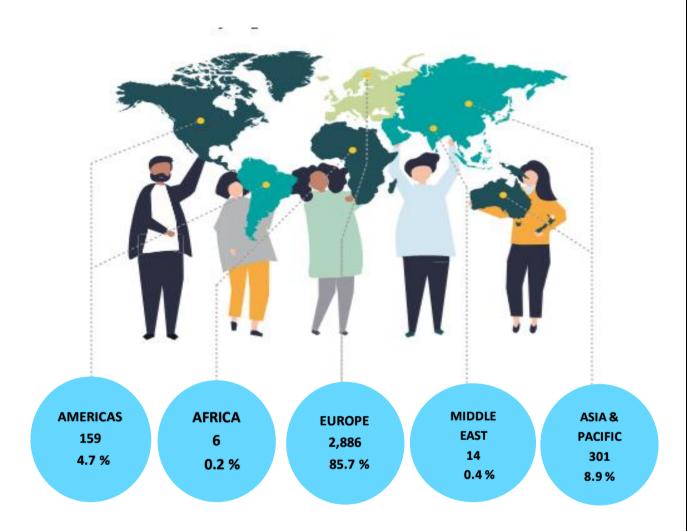

## TOURIST ARRIVALS BY REGION AND PERCENTAGE SHARE FEBRUARY 2021

Europe became the largest source of tourist traffic to Sri Lanka with 85.7 % of the total traffic received in February 2021. Asia and Pacific accounted for 8.9% of the total traffic while Americas accounted for 4.7%. In comparison to February last year all regions have recorded a decline in arrivals. It is noteworthy that arrivals from Kazakhstan has recorded an increase of 82.9% in comparison to February 2020. Further, sub region wise, the lowest percentage change of 94.4% had been recorded from Central & Eastern Europe.