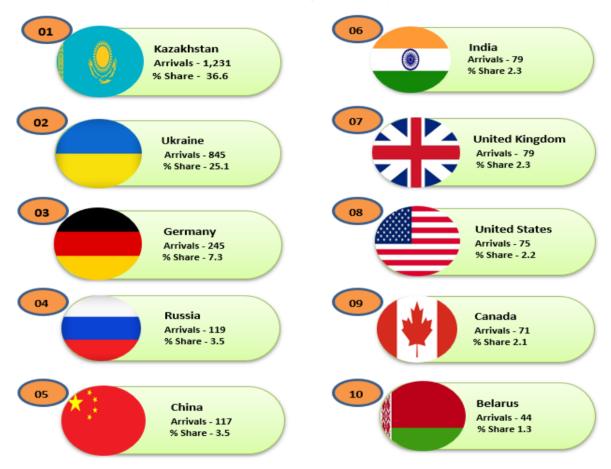

### **TOP TEN SOURCE MARKETS - FEBRUARY 2021**

Kazakhstan, Ukraine, Germany, Russian Federation and China, were Sri Lanka's top five international tourist generating markets in the month of February this year. Kazakhstan was the largest source of tourist traffic to Sri Lanka with 36.6 % of the total traffic received in above period. Ukraine accounted for 25.1% of the total traffic; while Germany, Russian Federation and China accounted for 7.3% & 3.5% (both)respectively. The increased tourist arrivals from the Central and Eastern European countries could be partly owing to the pilot project carried out from 28th December 2020 by the Government of Sri Lanka. This has resulted in Kazakhstan and Ukraine moving in to the top positions of the main source markets.

| Rank | Country of Residence |                | urist Arriv<br>bruary 20 | Tourist Arrivals<br>February 2020 |        |
|------|----------------------|----------------|--------------------------|-----------------------------------|--------|
|      |                      | By Air         | By Sea                   | Total                             |        |
| 1    | Kazakhstan           | 1,231          | -                        | 1,231                             | 673    |
| 2    | Ukraine              | 845            | -                        | 845                               | 6,072  |
| 3    | Germany              | 245            | -                        | 245                               | 16,405 |
| 4    | Russia               | 119            | -                        | 119                               | 20,948 |
| 5    | China                | 117            | -                        | 117                               | 2,096  |
| 6    | India                | 79             | -                        | 79                                | 35,309 |
| 7    | United Kingdom       | 79             | -                        | 79                                | 26,348 |
| 8    | United States        | 75 - <b>75</b> |                          | 7,803                             |        |
| 9    | Canada               | 71             | -                        | 5,482                             |        |
| 10   | Belarus              | 44             | -                        | 44                                | 1,101  |